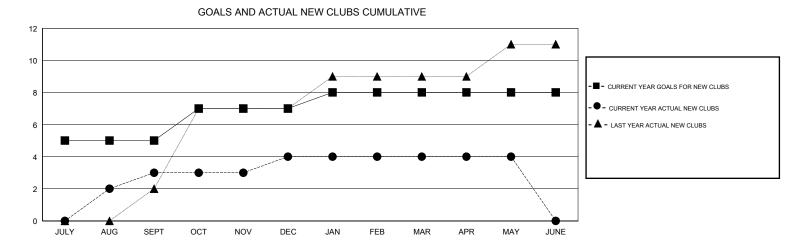

## GMT: Mahesh Pasqual

| LOCATION INDIA |
|----------------|
|----------------|

| GMT: Mahesh Pasqual   |                  | LOCATIO   | N INDIA          |                  |                       |                    |                                     | GMT CA 6           |                  |
|-----------------------|------------------|-----------|------------------|------------------|-----------------------|--------------------|-------------------------------------|--------------------|------------------|
|                       |                  | Clubs     |                  |                  |                       |                    | Members                             |                    |                  |
| RESULTS FOR 2015-2016 |                  |           |                  |                  | RESULTS FOR 2015-2016 |                    |                                     |                    |                  |
| QUARTER               | NEW CLUB<br>GOAL | NEW CLUBS | DROPPED<br>CLUBS | NET<br>GAIN/LOSS | QUARTER               | NEW MEMBER<br>GOAL | CHARTER AND<br>NEW MEMBERS<br>ADDED | DROPPED<br>MEMBERS | NET<br>GAIN/LOSS |
| JULY/AUG/SEPT         | 5                | 3         | 1                | 2                | JULY/AUG/SEPT         | 205                | 309                                 | 105                | 204              |
| OCT/NOV/DEC           | 2                | 1         | 6                | -5               | OCT/NOV/DEC           | 126                | 74                                  | 195                | -121             |
| JAN/FEB/MAR           | 1                | 0         | 1                | -1               | JAN/FEB/MAR           | 109                | 117                                 | 52                 | 65               |
| APR/MAY/JUNE          | 0                | 0         | 0                | 0                | APR/MAY/JUNE          | -90                | 68                                  | 98                 | -30              |