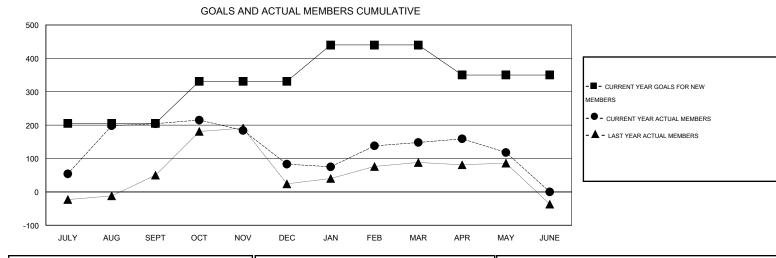

## GMT: Mahesh Pasqual

| LOCATION INDIA |
|----------------|
|----------------|

| GMT: Mahesh Pasqual   |                  | LOCATIO   | N INDIA          |                  |                       |                    |                                     | GMT CA 6           |                  |
|-----------------------|------------------|-----------|------------------|------------------|-----------------------|--------------------|-------------------------------------|--------------------|------------------|
|                       |                  | Clubs     |                  |                  |                       |                    | Members                             |                    |                  |
| RESULTS FOR 2015-2016 |                  |           |                  |                  | RESULTS FOR 2015-2016 |                    |                                     |                    |                  |
| QUARTER               | NEW CLUB<br>GOAL | NEW CLUBS | DROPPED<br>CLUBS | NET<br>GAIN/LOSS | QUARTER               | NEW MEMBER<br>GOAL | CHARTER AND<br>NEW MEMBERS<br>ADDED | DROPPED<br>MEMBERS | NET<br>GAIN/LOSS |
| JULY/AUG/SEPT         | 5                | 3         | 1                | 2                | JULY/AUG/SEPT         | 205                | 309                                 | 105                | 204              |
| OCT/NOV/DEC           | 2                | 1         | 6                | -5               | OCT/NOV/DEC           | 126                | 74                                  | 195                | -121             |
| JAN/FEB/MAR           | 1                | 0         | 1                | -1               | JAN/FEB/MAR           | 109                | 117                                 | 52                 | 65               |
| APR/MAY/JUNE          | 0                | 0         | 0                | 0                | APR/MAY/JUNE          | -90                | 68                                  | 98                 | -30              |